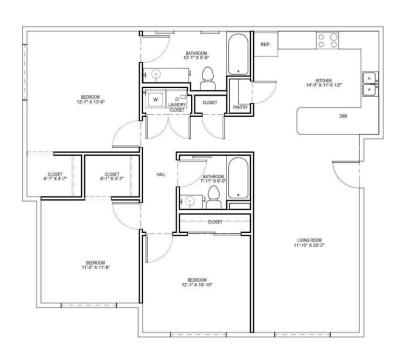

#### \*Prices change daily with or without notice\*

(Willow) 1 Bedroom 1 Bath 835 Sq. Ft

(Millcreek) 2 Bedroom 2 Bath 1136 Sq, Ft.

(Meadowbrook) 3 Bedroom 2 Bath 1,320 Sq Ft. (Red Butte) 2 Bedroom 2 Bath 1,066 Sq Ft.