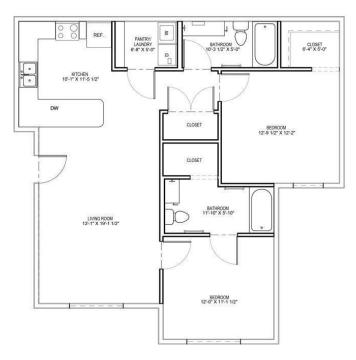

#### \*Prices change daily with or without notice\*

(Willow) 1 Bedroom 1 Bath 835 Sq. Ft

(Millcreek) 2 Bedroom 2 Bath 1136 Sq, Ft.

(Meadowbrook) 3 Bedroom 2 Bath 1,320 Sq Ft. (Red Butte) 2 Bedroom 2 Bath 1,066 Sq Ft.