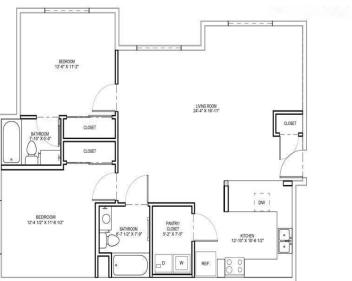

#### \*Prices change daily with or without notice\*

(Willow) 1 Bedroom 1 Bath 835 Sq. Ft

(Millcreek) 2 Bedroom 2 Bath 1136 Sq, Ft.

(Meadowbrook) 3 Bedroom 2 Bath 1,320 Sq Ft. (Red Butte) 2 Bedroom 2 Bath 1,066 Sq Ft.