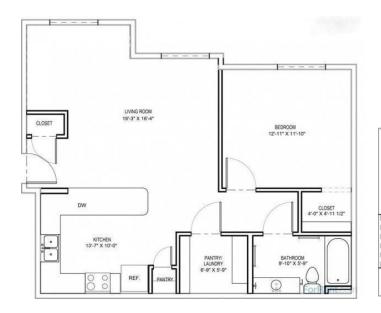

#### \*Prices change daily with or without notice\*

(Willow) 1 Bedroom 1 Bath 835 Sq. Ft

(Millcreek) 2 Bedroom 2 Bath 1136 Sq, Ft.

(Meadowbrook) 3 Bedroom 2 Bath 1,320 Sq Ft. (Red Butte) 2 Bedroom 2 Bath 1,066 Sq Ft.